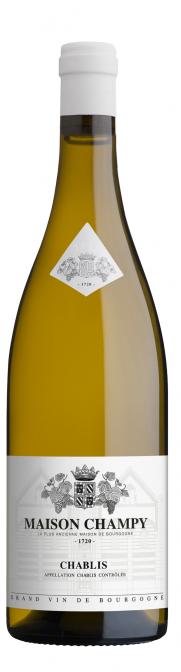

### **MAISON CHAMPY**

## **MAISON CHAMPY CHABLIS**

#### **BURGUNDY**

### **CHARDONNAY**

#### The History

Maison Champy has developed long-standing partnerships with growers and works with them all year long. The terroir of Chablis located on the clay-limestone 'Kimmeridgian' soil has both excellent acidity and remarkable finesse. Thanks to long ageing on fine lees, the Chablis offers the typical minerality

## **Tasting Notes**

Pale gold color. Fresh, lively and mineral nose. The palate is fresh and harmoniously scented with notes of fruit.

whites

Order Desk: 800 946-3664

www.regencywines.com