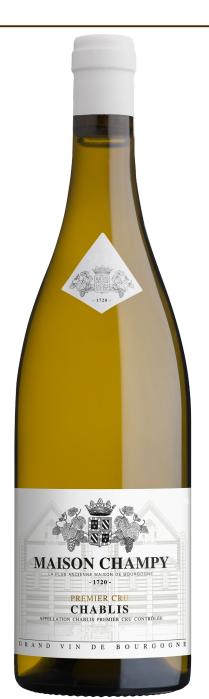

### **MAISON CHAMPY**

# **MAISON CHAMPY CHABLIS 1er CRU**

### **Tasting Notes**

Appearance: Bright gold color Nose: Intense nose with hints of almonds and white blossom. Palate: This Premier Cru offers a good balance of subtle white fruit flavors and fresh elegance