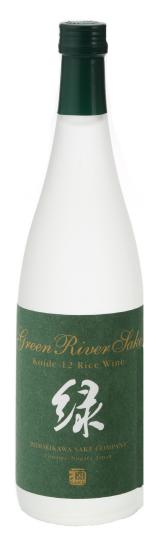

## Green River Saké

## Koide 12 Rice Wine

#### The History

"Niigata, the Heartland Japan" Origin: Sake Midorikawa Sake 4015-1 Ni-Co., Aoshima, Uonuma, "Junmai Ginjo" igata 946-0043, Japan. A kind of

#### The Wine

Temperature: Well chilled below 50°F (8°C) recommended

### **Tasting Notes**

100% special north land 12 rice variety, 55% milling. Flavor Enjoyable, gentle, well-balanced, complex, mild, faint fruity-aromatic but not acidic taste, good for straight consumption as well as food pairing

#### **Food Pairing**

Superb food pairing with diversified, moderate flavor foods such as sushi, teriyaki, salad, pasta, ethnic-infusion foods, and seafood

Order Desk: 800 946-3664

www.regencywines.com