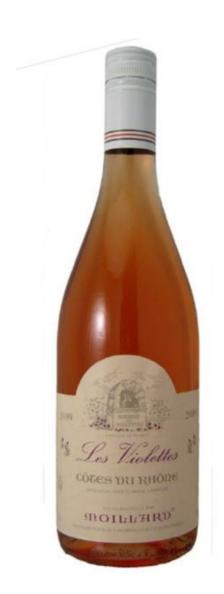

## **Moillard**

### Moillard Côtes du Rhône Les Violettes Rosé

### The grape

40% Cinsault, 50% Grenache, 5% Syrah, 5% Mourvèdre.

### **Tasting note**

Red fruits led by raspberry with strawberry, cherry, and citrus. Floral notes. Fruity and round with a delicate acidity.

Excellent ripe fruit extraction while a very pleasant lightness appropriate in to rosé

### **Food Pairing**

On its own as an apéritif, with starters, grilled fish, white meats, poultry...

Côtes du Rhône

« Les Violettes »

Order Desk: 800 946-3664

www.hillsidewinesspirits.com